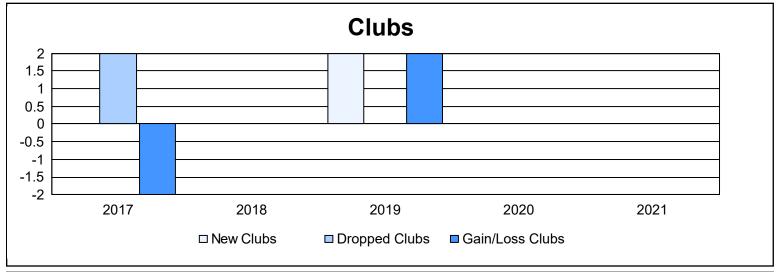

District 63 As of June 2021 Cumulative

| Year      | New<br>Clubs | Dropped<br>Clubs | Gain/<br>Loss<br>Clubs | New<br>Members | Charter<br>Members | Reinstate<br>Members | Transfer<br>Members | Total<br>Member<br>Added | Total<br>Members<br>Dropped | Gain/<br>Loss<br>Members |
|-----------|--------------|------------------|------------------------|----------------|--------------------|----------------------|---------------------|--------------------------|-----------------------------|--------------------------|
| 2016-2017 | 0            | 2                | -2                     | 54             | 2                  | 2                    | 3                   | 61                       | 84                          | -23                      |
| 2017-2018 | 0            | 0                | 0                      | 46             | 1                  | 8                    | 4                   | 59                       | 46                          | 13                       |
| 2018-2019 | 2            | 0                | 2                      | 57             | 46                 | 2                    | 1                   | 106                      | 78                          | 28                       |
| 2019-2020 | 0            | 0                | 0                      | 29             | 2                  | 3                    | 2                   | 36                       | 47                          | -11                      |
| 2020-2021 | 0            | 0                | 0                      | 63             | 1                  | 1                    | 2                   | 67                       | 66                          | 1                        |
| Average   | 0            | 0                | 0                      | 50             | 10                 | 3                    | 2                   | 66                       | 64                          | 2                        |