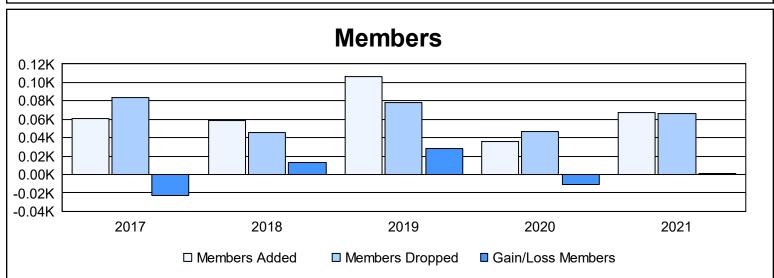

District 63 As of June 2021 Cumulative

| Year      | New<br>Clubs | Dropped<br>Clubs | Gain/<br>Loss<br>Clubs | New<br>Members | Charter<br>Members | Reinstate<br>Members | Transfer<br>Members | Total<br>Member<br>Added | Total<br>Members<br>Dropped | Gain/<br>Loss<br>Members |
|-----------|--------------|------------------|------------------------|----------------|--------------------|----------------------|---------------------|--------------------------|-----------------------------|--------------------------|
| 2016-2017 | 0            | 2                | -2                     | 54             | 2                  | 2                    | 3                   | 61                       | 84                          | -23                      |
| 2017-2018 | 0            | 0                | 0                      | 46             | 1                  | 8                    | 4                   | 59                       | 46                          | 13                       |
| 2018-2019 | 2            | 0                | 2                      | 57             | 46                 | 2                    | 1                   | 106                      | 78                          | 28                       |
| 2019-2020 | 0            | 0                | 0                      | 29             | 2                  | 3                    | 2                   | 36                       | 47                          | -11                      |
| 2020-2021 | 0            | 0                | 0                      | 63             | 1                  | 1                    | 2                   | 67                       | 66                          | 1                        |
| Average   | 0            | 0                | 0                      | 50             | 10                 | 3                    | 2                   | 66                       | 64                          | 2                        |